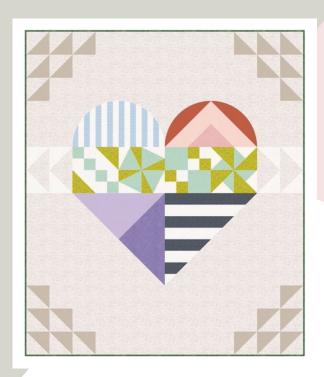

## Wild at Heart - large heart sampler with Heather Black

## Materials:

- •Wild at Heart quilt pattern available at quiltachusetts.com Fall 2023
- Pattern fabric, especially for the curves
- Fabric scraps for experimenting and practicing new techniques
- Pattern fabric
- •Rotary cutter 45mm and/or 28mm
- Travel cutting mat
- •Small ruler, e.g. 3" x 6"
- Large ruler for fabric cutting and marking
- •Glue stick, Elmer's, Sewline or similar
- Fabric marker
- Straight pins
- Any other items needed to sew